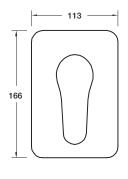

#### **Product**

• July shower or bath mixer



# Mico Code

601621

Kohler Code 5224A-CP

## **Included Components**

- In wall valve
- Trim kit

#### **Features**

- Polished chrome
- Metal construction
- 40mm ceramic disc valve
- Suitable for mains pressure
- KOHLER finishes resist tarnishing and corrosion

### **Related Products**

• July tapware

July accessories

### **Technical Details**

Front View (No Diverter)

Side View (No Diverter)





### Installation Notes:

- Optimum working pressure 300-500 kPa.
- $\bullet \ \text{Maximum hydrostatic pressure 800kPa. (This pressure may be exceeded only under test conditions)}.$
- Maximum temperature 80°C.
- Where normal working pressure exceeds the maximum, pressure limiting valves should be installed.
- For optimum installation it is important that the valve is installed plumb on both horizontal and vertical plains.
- Inline filters should be used to protect tapware from debris that may be present within the plumbing.