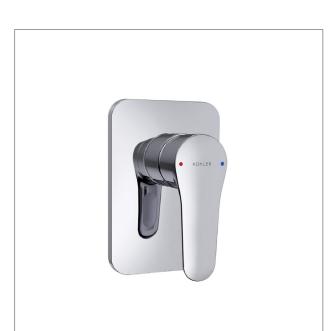

#### **Product**

• July shower or bath mixer

#### **Features**

- Polished chrome
- Metal construction
- 40mm ceramic disc valve
- Suitable for mains pressure
- KOHLER finishes resist tarnishing and corrosion