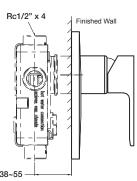

### Installation Notes:

- Optimum working pressure 300-500 kPa.
- $\bullet \ \text{Maximum hydrostatic pressure 800kPa. (This pressure may be exceeded only under test conditions)}.$
- Maximum temperature 80°C.
- Where normal working pressure exceeds the maximum, pressure limiting valves should be installed.
- For optimum installation it is important that the valve is installed plumb on both horizontal and vertical plains.
- Inline filters should be used to protect tapware from debris that may be present within the plumbing.